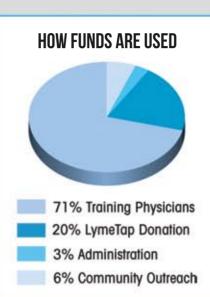

DONATED FUNDS DISTRIBUTED

**TO PHYSICIANS' TRAINING** 

PHYSICIAN RETURNS TO

THEIR COMMUNITY

PROGRAM